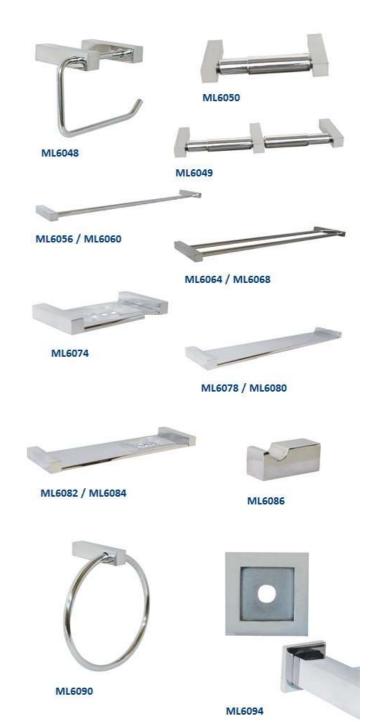

#### **Dimensions**

ML6048PSS Single Toilet Roll Holder – 145mmW x 90mmH x

ML6049PSS Double Toilet Roll Holder - 300mmW x 20mmH

ML6056PSS Single Towel Bar – 620mmW x 20mmH x 95mmD (600mm C to C)

ML6060PSS Single Towel Bar – 770mmW x 20mmH x 95mmD (750mm C to C)

ML6064PSS Double Towel Bar – 620mmW x 20mmH x 145mmD (600mm C to C)

<u>ML6068PSS</u> Double Towel Bar – 70mmW x 20mmH x 145mmD (750mm C to C)

 $\frac{\text{ML6074PSS}}{\text{ML6078PSS}} \, \text{Soap Dish} - 180 \text{mmW x 20mmH x 95mmD} \\ \frac{\text{ML6078PSS}}{\text{C to C)}} \, \text{Shelf} - 320 \text{mmW x 20mmH x 95mmD (300mm C to C)}$ 

 $\underline{\text{ML6080PSS}}$  Shelf – 470mmW x 20mmH x 95mmD (450mm C to C)

<u>ML6082PSS</u> Combined Shelf & Soap Dish – 320mmW x 20mmH x 95mmD (300mm C to C)

ML6084PSS Combined Shelf & Soap Dish – 470mmW x 20mmH x 95mmD (450mm C to C)

ML6086PSS Robe Hook – 48mmD x 20mmø

ML6090PSS Towel Ring – 180mmH x 85mmD x 165mmØ