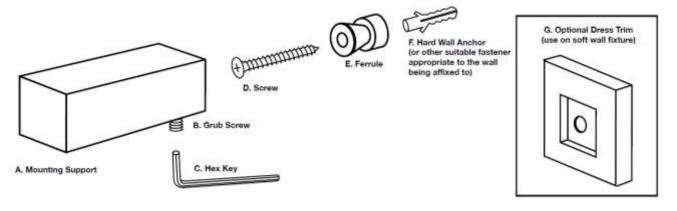

#### **Installation Guidelines**

- Loosen Grub Screw (B) with Hex Key (C) from Mounting Support (A) and remove Ferrule (E).
- Mark mounting position for single Mounting Support.
- **3. Note**: For dual Mounting Support application, ensure that height positions are parallel and Centre to Centre measurements.
- **4.** Drill hole(s) in marked position(s). Insert Hard Wall Anchor (F) or another suitable fastener appropriate to the wall being affixed to.
- Note: Use Optional Dress Trim (G) for soft wall fixture.

## **Installation Guidelines Sheet**

- Insert Screw (D) into Ferrule (E) and tighten Screw (D) into Anchor (F) so that Ferrule (E) is secure to wall.
- **6.** Position Mounting Support (A) and push onto Ferrule (E).
- Note: For dual Mounting Support application ensure that unit is parallesl.
- 7. Secure unit by tightening Grub Screw (B).